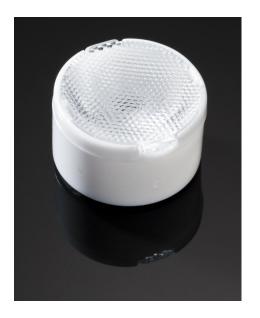

## **DETAILS**

Product Number CA11848\_TINA2-M

Family Tina
Type Assembly
Color white
Diameter 16,1 mm
Height 10,1 mm
Style round
Optic Material PMMA

**Holder Material** 

Fastening tape

**Status** production ready