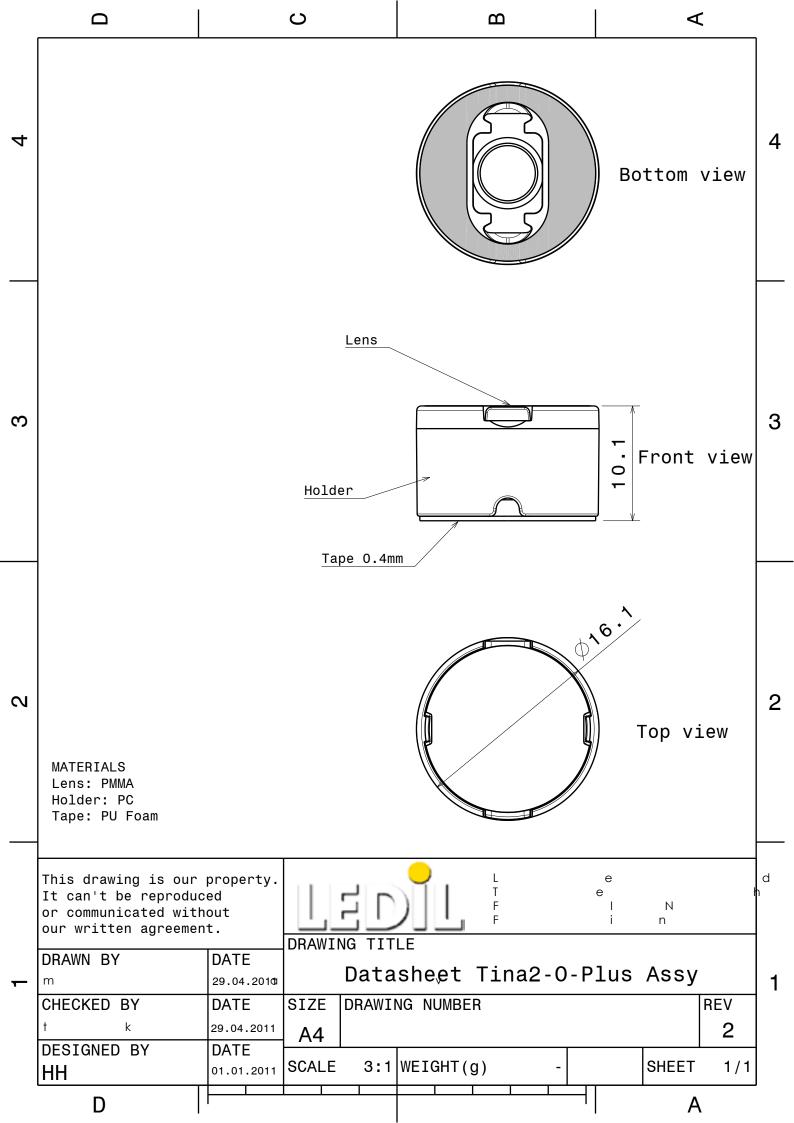

## **DETAILS**

Product Number CA11848\_TINA2-M

Family Tina
Type Assembly
Color white
Diameter 16,1 mm
Height 10,1 mm
Style round
Optic Material PMMA

**Holder Material** 

Fastening tape

**Status** production ready