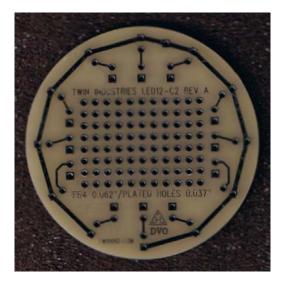

Board size: 2.0" circle

PART NUMBER

LED12-C2 (rear view)

Board size: 2.0" circle