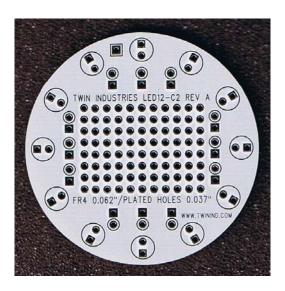

## **FEATURES:**

- FR4 laminate, 0.062" thick
- Prototyping holes spaced on a 0.1" x 0.1" grid
- Hole interior diameter = 0.037"
- Plated through holes with pads on both sides of board

PART NUMBER

LED12-C2 (front view)