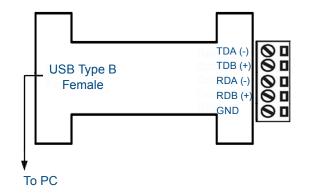

### **Product Overview**





Connect the converter's USB port to a USB port on your computer or USB hub.

Connect the converter's USB port to a USB port on your computer or USB hub.

When the installation is complete the converter will appear in Windows Device Manager as an additional COM port.





Install the Drivers

Install the driver.

When the installation is complete, the converter will appear in Windows Device Manager as an additional COM port.

NOTE: This device cannot be used for RS-485 2-Wire or RS-422 Mode.



#### Model 485USBTB-4W (-LS) RS-485 4-Wire Device



### 3 Troubleshooting

The 485USBTB-2W cannot be used as an RS-422 device or as 4-Wire RS-485.

One USB port is required for each installed device. The USB port can be native to the PC or it can be a USB port on a USB hub that is connected to a PC.

The device works with USB 1.1 or 2.0 ports. But, it has a maximum USB data rate of 12 Mbps.

To verify the installation, you may open the Windows Device Manager.

Scroll down to Ports.

Expand the flyout window.

You should see the new ports. If there are no exclamati