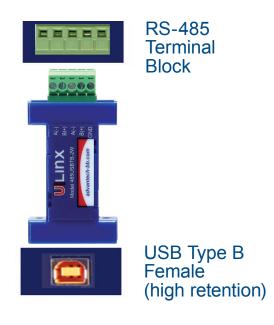

## 485USBTB-2W, 485USBTB-2W-LS, 485USBTB-4W, 485USBTB-4WLS

USB to RS-485 Mini-Converter