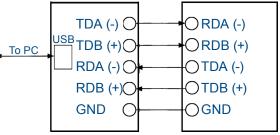

### **Product Overview**





Connect the converter's USB port to a USB port on your computer or USB hub.

Connect the converter's USB port to a USB port on your computer or USB hub.

When the installation is complete the converter will appear in Windows Device Manager as an additional COM port.





Install the Drivers

Install the driver.

When the installation is complete, the converter will appear in Windows Device Manager as an additional COM port.

NOTE: This device cannot be used for RS-485 2-Wire or RS-422 Mode.



#### Model 485USBTB-4W (-LS) RS-485 4-Wire Device



### 3 Troubleshooting

The 485USBTB-2W cannot be used as an RS-422 device or as 4-Wire RS-485.

One USB port is required for each installed device. The USB port can be native to the PC or it can be a USB port on a USB hub that is connected to a PC.

The device works with USB 1.1 or 2.0 ports. But, it has a maximum USB data rate of 12 Mbps.

To verify the installation, you may open the Windows Device Manager.

Scroll down to Ports.

Expand the flyout window.

You should see the new ports. If there are no exclamation points or other trouble indicators, the ports are installed correctly and ready for use.

**Serialized -** Every unit is assigned a unique COM port and the install process is required for every unit. Ideal application: fixed locations.

-LS (Locked Serial Number) - Same type m