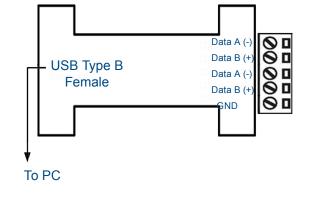

### 3 Troubleshooting

The 485USBTB-2W cannot be used as an RS-422 device or as 4-Wire RS-485.

One USB port is required for each installed device. The USB port can be native to the PC or it can be a USB port on a USB hub that is connected to a PC.