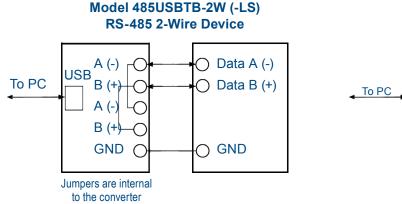

### 3 Troubleshooting

The 485USBTB-2W cannot be used as an RS-422 device or as 4-Wire RS-485.

One USB port is required for each installed device. The USB port can be native to the PC or it can be a USB port on a USB hub that is connected to a PC.