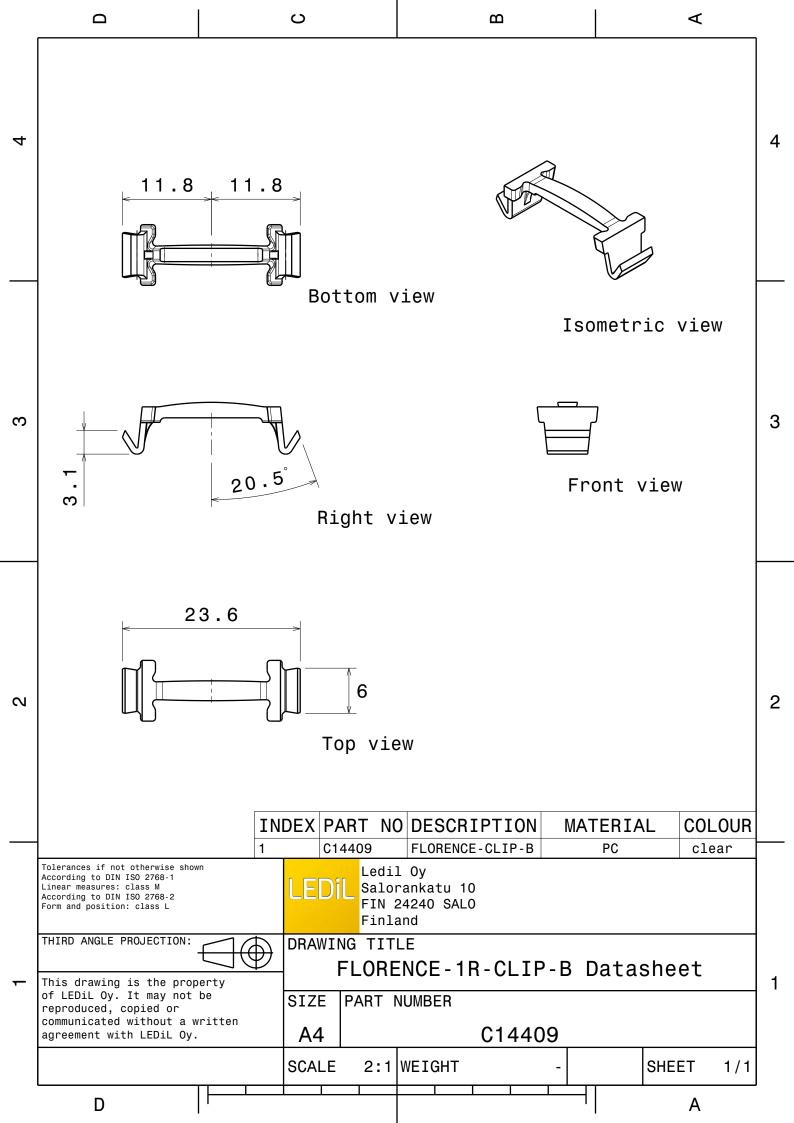

## DETAILS

| Product Number       | C14409_FLORENCE-1R-CLIP-B |
|----------------------|---------------------------|
| Family               | Florence                  |
| Туре                 | Accessory                 |
| Color                | clear                     |
| Diameter             | mm                        |
| Height               | mm                        |
| Style                |                           |
| Optic Material       |                           |
| Holder Material      |                           |
| Fastening            | clips                     |
| Status               | production ready          |
| <b>ROHS Comliant</b> | Yes                       |
| Date Updated         | 4/04/2017                 |
|                      |                           |