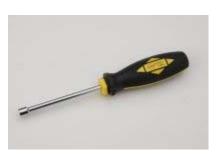

## Nutdriver 1/2" x 4"

larger image

Ergonomically designed handle made from a molded themoplastic rubber which prevents hands from slipping and allows for maximum torque application. Chome-Valadium steel blade with tip hardened to 56-60 HRC.