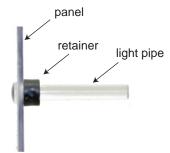

#### **Optional Accessory**

Retainer for LFC Series 5mm Light Pipe (order separately)

Ordering Number: RTN125

- · recommended for high vibration applications
- secure and uniform placement of the light pipe to the panel
- · field-proven design

Please see datasheet RTN125 for more details