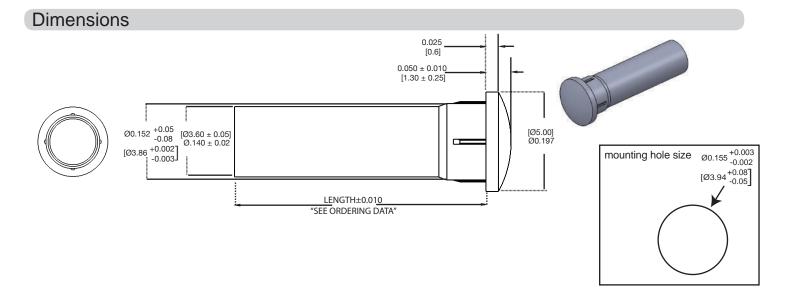

Dimensions in inches [mm]

# **Product Specifications**

| Material                       |
|--------------------------------|
| Polycarbonate, clear, UL 94-V0 |

| Installation Specification |                                           |  |
|----------------------------|-------------------------------------------|--|
| mounting hole              | 0.155" +0.003/-0.002 (3.94mm +0.08/-0.05) |  |
| panel thickness            | 0.040" (1.02mm) to 0.093"(2.36mm)         |  |