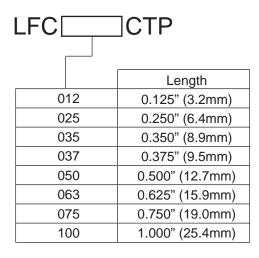

to 1.000"
- custom lengths available
- RTN125 retainer provides a reliable solution for high-vibration environments (optional)



Dimensions in inches [mm]

# **Product Specifications**

| Material                       |
|--------------------------------|
| Polycarbonate, clear, UL 94-V0 |

| Installation Specification |                                           |  |
|----------------------------|-------------------------------------------|--|
| mounting hole              | 0.155" +0.003/-0.002 (3.94mm +0.08/-0.05) |  |
| panel thickness            | 0.040" (1.02mm) to 0.093"(2.36mm)         |  |

Recommendation: Maximum air gap (clearance) between LED and light pipe for best performance:

- 0.020" for wide viewing angle LED
- 0.050" for narrow viewing angle LED

#### **Ordering Data**



#### **Optional Accessory**

Retainer for LFC Series 5mm Light Pipe (order separately)

Ordering Number: RTN125

- · recommended for high vibration applications
- secure and uniform placement of the light pipe to the panel
- · field-proven design





Please see datasheet RTN125 for more details

## Compliance & Approvals