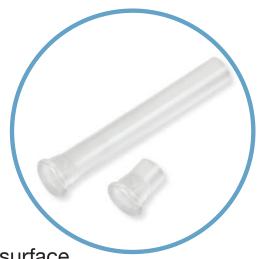

# LFC Series 5mm Press Fit, Low Profile Diffused Rigid Light Pipe

LFC Series litepipe™ features diffused round 5mm surface for super wide viewing angle at 120 degrees

## Key features

- for use with surface-mount or through-hole
   LED
- optical grade polycarbonate for maximum light transmission
- low profile, flush panel design
- wide viewing angle at 120 degrees
- frosted surface diffuses light and provides uniform brightness and a soft glow
- press fit (front panel mount) with crushable ribs that simplifies installation
- no physical connection between light pipe and LED provides versatility for assembly
- standard lengths from 0.125" to 1.000"
- custom lengths available
- RTN125 retainer provides a reliable solution for high-vibration environments (optional)