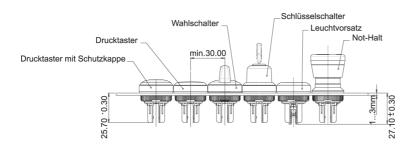

## 1.20.126.101/9000

| General information                                |                                          |
|----------------------------------------------------|------------------------------------------|
| Lamp optional                                      | LED-Clip                                 |
| Markania da    |                                          |
| Mechanical design                                  |                                          |
| Mounting                                           | snap on actuator                         |
| Contact system                                     | bridge-contact self cleaning             |
| Contact materials                                  | Au                                       |
| Contact arrangement                                | 1 NC                                     |
| NC contact forcibly actuated acc. to IEC 60947-5-1 | yes                                      |
| Terminals                                          | quick connect terminals 2.8 x 0.5 mm mm  |
| Electrical characteristics                         |                                          |
| Operating voltage min.                             | 5 V                                      |
| Operating voltage max.                             | 35 V                                     |
| Operating current min.                             | 1 mA                                     |
| Operating current max.                             | 100 mA                                   |
| Rated power max.                                   | 250 mW                                   |
| Other specifications                               |                                          |
| Operating life at 10 mA / 24V DC                   | 1,000,000                                |
| B10                                                | 1,300,000                                |
| Switching reliability at 5mA / 24V DC              | 10 x 10 <sup>-6</sup>                    |
| Ambient temp. operating min.                       | -40 °C                                   |
| Storage temperature max.                           | +85 °C                                   |
| Storage temperature min.                           | -40 °C                                   |
| Storage temperature max.                           | +85 °C                                   |
| Color of plunger                                   | red                                      |
| Robustness                                         | acc. to IEC 60947-5-5 (TÜV)              |
| Shock resistance acc. to IEC 60068-2-27            | 15 g at 11 ms, amplitude half sinusoidal |
| Resistance to vibrations acc. to IEC 60068-2-6     | 5 g at 10 500 Hz                         |
| Environmental restistance                          | acc. to IEC 60068-2-14, -30, -33 and -78 |
| Color of housing                                   | grey                                     |
| ROHS compliant                                     | yes                                      |
| REACH compliant                                    | yes                                      |