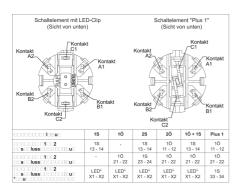

## 1.20.126.101/9000

| General information                                |                                          |
|----------------------------------------------------|------------------------------------------|
| Lamp optional                                      | LED-Clip                                 |
| Markania da    |                                          |
| Mechanical design                                  |                                          |
| Mounting                                           | snap on actuator                         |
| Contact system                                     | bridge-contact self cleaning             |
| Contact materials                                  | Au                                       |
| Contact arrangement                                | 1 NC                                     |
| NC contact forcibly actuated acc. to IEC 60947-5-1 | yes                                      |
| Terminals                                          | quick connect terminals 2.8 x 0.5 mm mm  |
| Electrical characteristics                         |                                          |
| Operating voltage min.                             | 5 V                                      |
| Operating voltage max.                             | 35 V                                     |
| Operating current min.                             | 1 mA                                     |
| Operating current max.                             | 100 mA                                   |
| Rated power max.                                   | 250 mW                                   |
| Other specifications                               |                                          |
| Operating life at 10 mA / 24V DC                   | 1,000,000                                |
| B10                                                | 1,300,000                                |
| Switching reliability at 5mA / 24V DC              | 10 x 10 <sup>-6</sup>                    |
| Ambient temp. operating min.                       | -40 °C                                   |
| Storage temperature max.                           | +85 °C                                   |
| Storage temperature min.                           | -40 °C                                   |
| Storage temperature max.                           | +85 °C                                   |
| Color of plunger                                   | red                                      |
| Robustness                                         | acc. to IEC 60947-5-5 (TÜV)              |
| Shock resistance acc. to IEC 60068-2-27            | 15 g at 11 ms, amplitude half sinusoidal |
| Resistance to vibrations acc. to IEC 60068-2-6     | 5 g at 10 500 Hz                         |
| Environmental restistance                          | acc. to IEC 60068-2-14, -30, -33 and -78 |
| Color of housing                                   | grey                                     |
| ROHS compliant                                     | yes                                      |
| REACH compliant                                    | yes                                      |