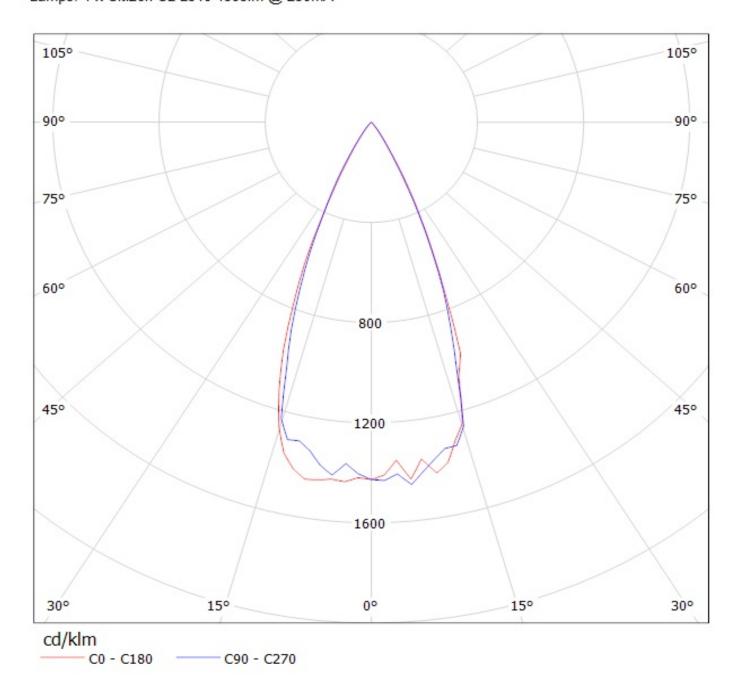

## **OPTICAL PROPERTIES**

 Viewing
 Light
 Effi 

 LED
 Angle
 Beam
 ciency
 cd/lm
 Connector

 CL-L340
 45 deg
 Wide
 75 %
 1.400

Luminaire: Ledil Oy CN12113\_LENA-W-DL (Citizen CL-L340 1393Im @ 250mA) Efficiency=75% Lamps: 1 x Citizen CL-L340 1393Im @ 250mA