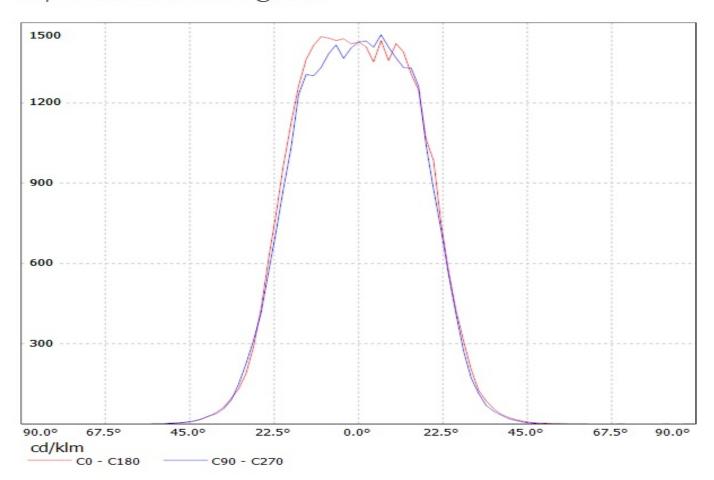

## **OPTICAL PROPERTIES**

 Viewing
 Light
 Effi 

 LED
 Angle
 Beam
 ciency
 cd/lm
 Connector

 CL-L340
 45 deg
 Wide
 75 %
 1.400

Luminaire: Ledil Oy CN12113\_LENA-W-DL (Citizen CL-L340 1393Im @ 250mA) Efficiency=75% Lamps: 1 x Citizen CL-L340 1393Im @ 250mA