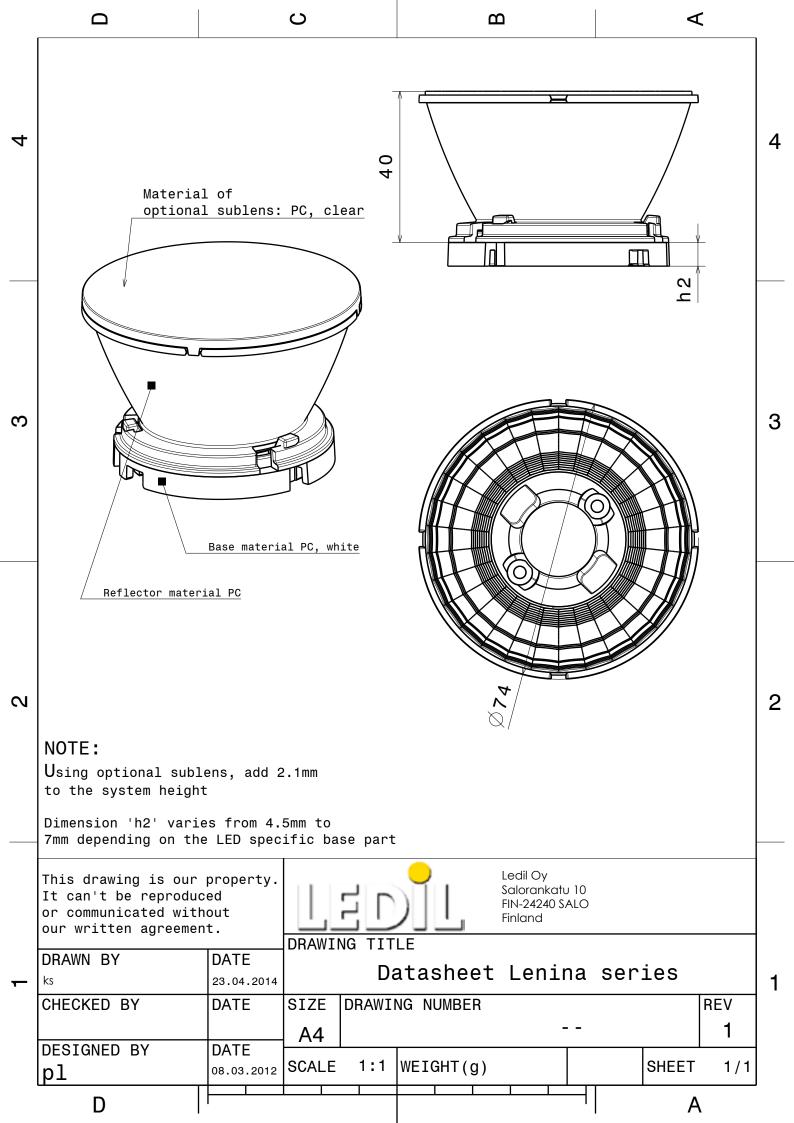

## **DETAILS**

Product Number CN12935\_LENINA-S-DL

Family
Lenina
Type
RefPack
Color
metal
Diameter
74 mm
Height
48,6 mm
Style
round
Optic Material
PC

**Holder Material** 

Fastening screw, socket
Status production ready