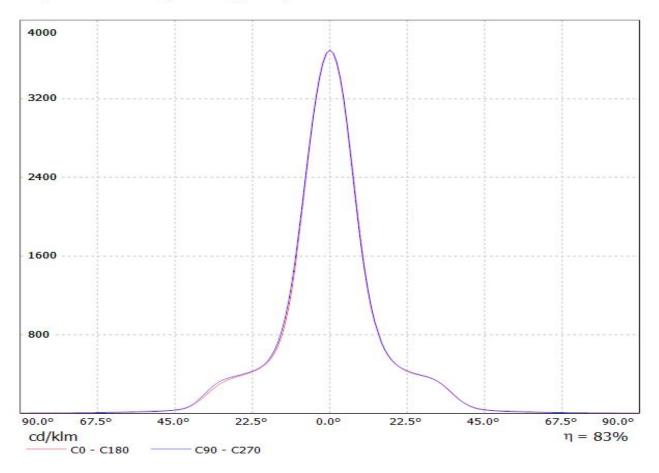

## **OPTICAL PROPERTIES**

|            | Viewing  | Light | Etti-  |       |           |
|------------|----------|-------|--------|-------|-----------|
| LED        | Angle    | Beam  | ciency | cd/lm | Connector |
| LUXEON K16 | 22 deg   | Spot  | 80 %   | 2.600 | -         |
| LUXEON K12 | 17.5 deg | Spot  | 83 %   | 3.700 | -         |

Luminaire: LEDiL Oy CN12935\_LENINA-S-DL\_(Luxeon\_K16) Eff.80.0% Lamps: 1 x Luxeon\_K16 (1208.05lm@250mA)

Luminaire: LEDiL Oy CN12935\_LENINA-S-DL\_(Luxeon-K12) Eff.83.3% Lamps: 1 x Luxeon-K12 (834.916lm@250mA)