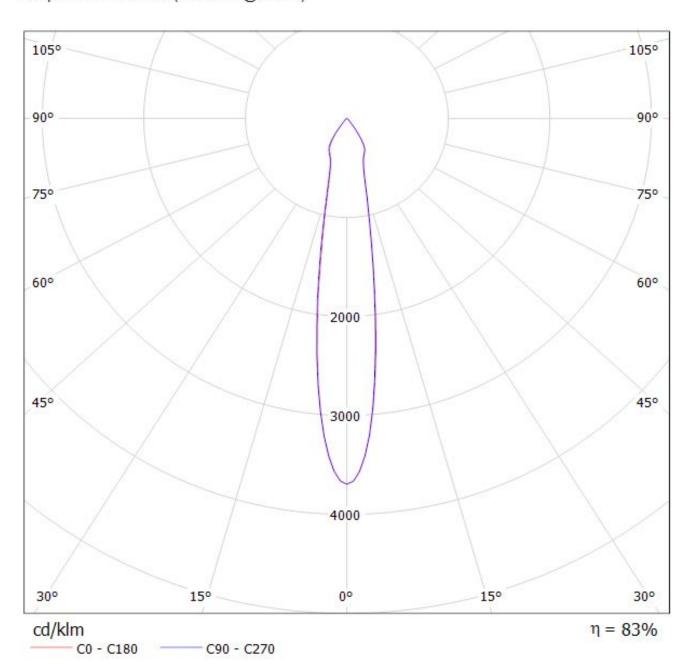

## **OPTICAL PROPERTIES**

|            | Viewing  | Light | Etti-  |       |           |
|------------|----------|-------|--------|-------|-----------|
| LED        | Angle    | Beam  | ciency | cd/lm | Connector |
| LUXEON K16 | 22 deg   | Spot  | 80 %   | 2.600 | -         |
| LUXEON K12 | 17.5 deg | Spot  | 83 %   | 3.700 | -         |

Luminaire: LEDiL Oy CN12935\_LENINA-S-DL\_(Luxeon\_K16) Eff.80.0% Lamps: 1 x Luxeon\_K16 (1208.05lm@250mA)

Luminaire: LEDiL Oy CN12935\_LENINA-S-DL\_(Luxeon-K12) Eff.83.3% Lamps: 1 x Luxeon-K12 (834.916lm@250mA)