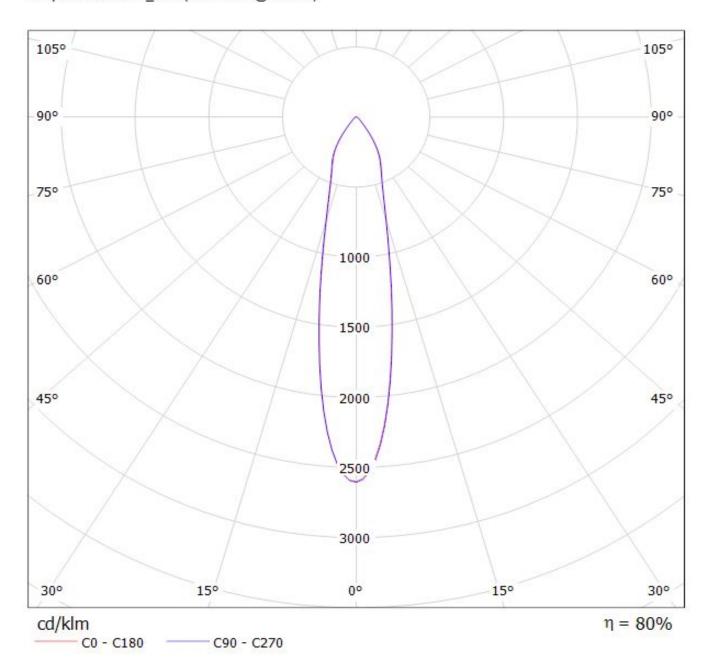

## **OPTICAL PROPERTIES**

|            | Viewing  | Light | Etti-  |       |           |
|------------|----------|-------|--------|-------|-----------|
| LED        | Angle    | Beam  | ciency | cd/lm | Connector |
| LUXEON K16 | 22 deg   | Spot  | 80 %   | 2.600 | -         |
| LUXEON K12 | 17.5 deg | Spot  | 83 %   | 3.700 | -         |

Luminaire: LEDiL Oy CN12935\_LENINA-S-DL\_(Luxeon\_K16) Eff.80.0% Lamps: 1 x Luxeon\_K16 (1208.05lm@250mA)

Luminaire: LEDiL Oy CN12935\_LENINA-S-DL\_(Luxeon-K12) Eff.83.3% Lamps: 1 x Luxeon-K12 (834.916lm@250mA)