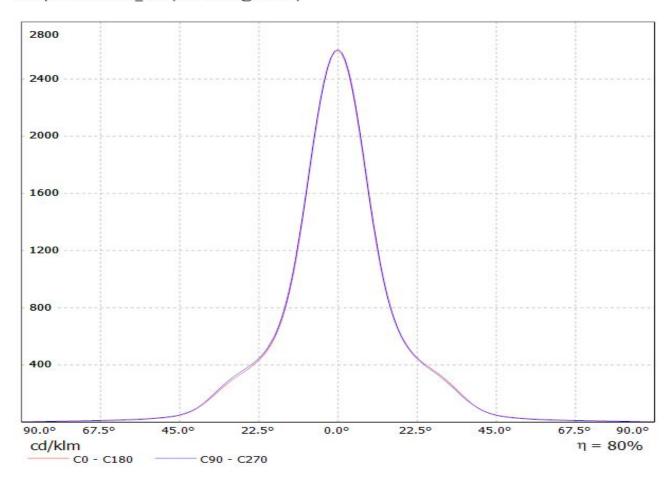

## **OPTICAL PROPERTIES**

|            | Viewing  | Light | Etti-  |       |           |
|------------|----------|-------|--------|-------|-----------|
| LED        | Angle    | Beam  | ciency | cd/lm | Connector |
| LUXEON K16 | 22 deg   | Spot  | 80 %   | 2.600 | -         |
| LUXEON K12 | 17.5 deg | Spot  | 83 %   | 3.700 | -         |

Luminaire: LEDiL Oy CN12935\_LENINA-S-DL\_(Luxeon\_K16) Eff.80.0% Lamps: 1 x Luxeon\_K16 (1208.05lm@250mA)

Luminaire: LEDiL Oy CN12935\_LENINA-S-DL\_(Luxeon-K12) Eff.83.3% Lamps: 1 x Luxeon-K12 (834.916lm@250mA)

| NOTE: The typical diverged tolerance. The typical tot is half of the peak value. | gence will be change<br>al divergence is the f | d by different color, oull angle measured w | chip size and chip position<br>here the luminous intensity | 1 |
|----------------------------------------------------------------------------------|------------------------------------------------|---------------------------------------------|------------------------------------------------------------|---|
|                                                                                  |                                                |                                             |                                                            |   |
|                                                                                  |                                                |                                             |                                                            |   |
|                                                                                  |                                                |                                             |                                                            |   |
|                                                                                  |                                                |                                             |                                                            |   |
|                                                                                  |                                                |                                             |                                                            |   |
|                                                                                  |                                                |                                             |                                                            |   |
|                                                                                  |                                                |                                             |                                                            |   |